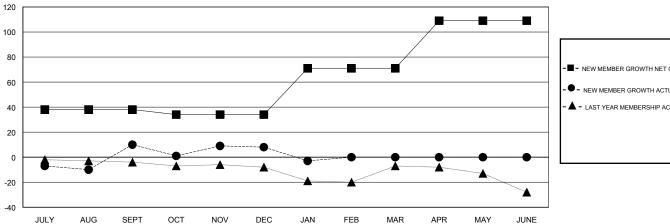

## GOALS AND ACTUAL MEMBERS CUMULATIVE

| - ■ - NEW MEMBER GROWTH NET GOAL  |
|-----------------------------------|
| - ● - NEW MEMBER GROWTH ACTUAL    |
| - ▲ - LAST YEAR MEMBERSHIP ACTUAL |
|                                   |
|                                   |
|                                   |
|                                   |