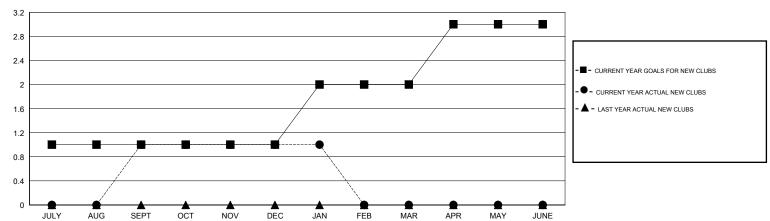

OGRESS REPORT

District 36 G

Results as of: 1/31/2017

## **GMT**: Gary Wong **LOCATION OREGON GMT CA**

| Clubs  RESULTS FOR 2016-2017 |   |   |   | Members  RESULTS FOR 2016-2017 |    |    |    |
|------------------------------|---|---|---|--------------------------------|----|----|----|
|                              |   |   |   |                                |    |    |    |
| JULY/AUG/SEPT                | 1 | 1 | 0 | JULY/AUG/SEPT                  | 38 | 50 | 40 |
| OCT/NOV/DEC                  | 0 | 0 | 0 | OCT/NOV/DEC                    | -4 | 25 | 27 |
| JAN/FEB/MAR                  | 1 | 0 | 0 | JAN/FEB/MAR                    | 37 | 10 | 21 |
| APR/MAY/JUNE                 | 1 | 0 | 0 | APR/MAY/JUNE                   | 38 | 0  | 0  |

## GOALS AND ACTUAL NEW CLUBS CUMULATIVE



## GOALS AND ACTUAL MEMBERS CUMULATIVE



| - ■ - NEW MEMBER GROWTH NET GOAL  |
|-----------------------------------|
| - ● - NEW MEMBER GROWTH ACTUAL    |
| - ▲ - LAST YEAR MEMBERSHIP ACTUAL |
|                                   |
|                                   |
|                                   |
|                                   |

| DROPPED CLUBS: 0 |    |
|------------------|----|
| DROPPED MEMBERS  |    |
| DECEASED         | 4  |
| CLUB CANCELLED   | 0  |
| OTHER            | 84 |
| TOTAL            | 88 |

| 20 CLUBS OF 31 ADDED 1 OR MORE | GENDER DISTRIBUTION |                              |  |
|--------------------------------|---------------------|------------------------------|--|
| NEW MEMBERS                    | MALE<br>FEMALE      | 555 (60.66%)<br>360 (39.34%)